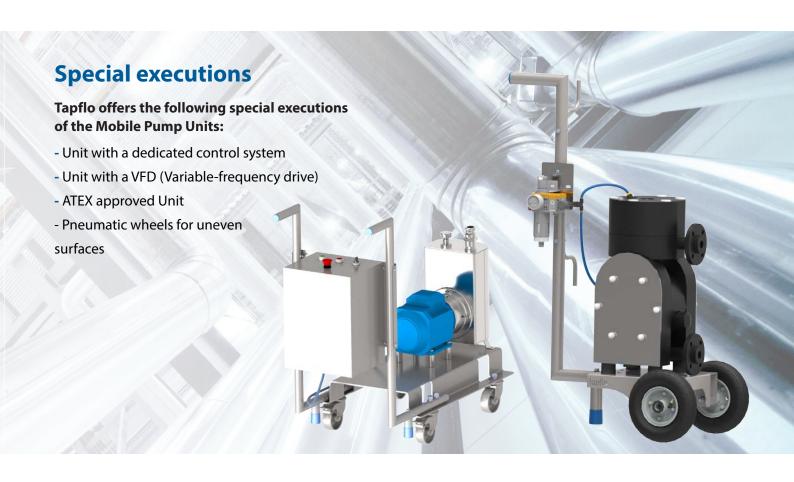

# **Custom Designed Mobile Systems**This is functionality, not only a product.

Engineering to Order now includes also Custom Designed Mobile Systems.

Based on our experience with pumping SKID units, we deliver complete "made to measure" mobile units, ready to execute user's technological process.