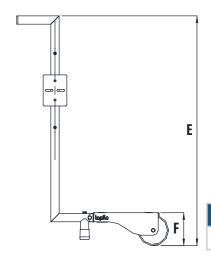

### >> Trolley **S** | 2-wheel

### **Application recommendations**

- Tapflo standard AODD pumps with capacity up to **125 l/min** (pump sizes: up to 100/120, except T80),
- Monoblock pumps with output power up to **4,0 kW** (assembled with the following IEC standard motors: motor type: IMB34, IMB35; max. motor size: 112).