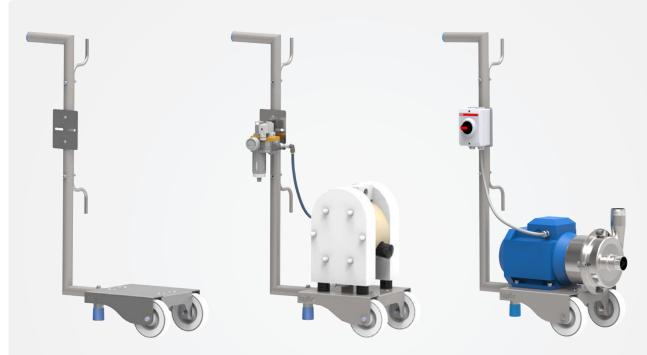

# MOBILE SOLUTIONS FOR PUMP UNITS AND SYSTEMS

Mobile Pump Units are found as the best solution for the users of spread technological processes. The portability of the Units allows easy movement to various locations. This means almost limitless application.

# **Custom Designed Mobile Systems**This is functionality, not only a product.

Engineering to Order now includes also Custom Designed Mobile Systems.

Based on our experience with pumping SKID units, we deliver complete "made to measure" mobile units, ready to execute user's technological process.