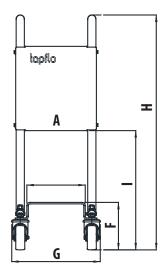

# >> Trolley L | 4-wheel

| Trolley type | A   | В    | F   | G   | Н   | 1   | L    |
|--------------|-----|------|-----|-----|-----|-----|------|
| troll L01    | 196 | 500  | 195 | 320 | 965 | 490 | 870  |
| troll L02    | 252 | 630  | 195 | 364 | 965 | 490 | 980  |
| troll L03    | 356 | 710  | 221 | 486 | 965 | 490 | 990  |
| troll L04    | 312 | 900  | 205 | 420 | 967 | 492 | 1190 |
| troll L05    | 380 | 1120 | 225 | 510 | 969 | 494 | 1420 |
| troll L06    | 430 | 1250 | 225 | 560 | 969 | 494 | 1535 |
| troll L07    | 480 | 1400 | 225 | 620 | 969 | 494 | 1660 |