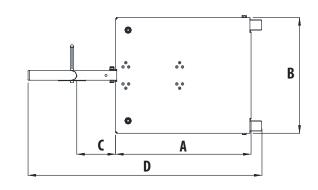

# >> Trolley M | 4-wheel

| A   | В   | C     | D     | E   | F   |
|-----|-----|-------|-------|-----|-----|
| 478 | 408 | 137,2 | 825,5 | 950 | 153 |