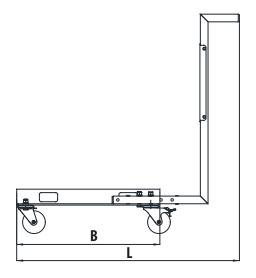

# >> Trolley L | 4-wheel

| Trolley type | A   | В    | F   | G   | Н   | 1   | L    |
|--------------|-----|------|-----|-----|-----|-----|------|
| troll L01    | 196 | 500  | 195 | 320 | 965 | 490 | 870  |
| troll L02    | 252 | 630  | 195 | 364 | 965 | 490 | 980  |
| troll L03    | 356 | 710  | 221 | 486 | 965 | 490 | 990  |
| troll L04    | 312 | 900  | 205 | 420 | 967 | 492 | 1190 |
| troll L05    | 380 | 1120 | 225 | 510 | 969 | 494 | 1420 |
| troll L06    | 430 | 1250 | 225 | 560 | 969 | 494 | 1535 |
| troll L07    | 480 | 1400 | 225 | 620 | 969 | 494 | 1660 |