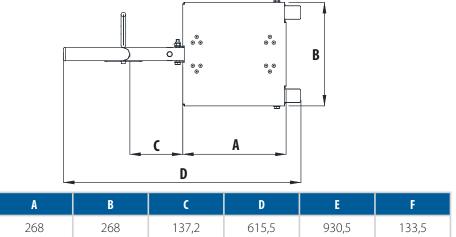

# >> Trolley M | 4-wheel

| A   | В   | C     | D     | E   | F   |
|-----|-----|-------|-------|-----|-----|
| 478 | 408 | 137,2 | 825,5 | 950 | 153 |

## **Application recommendations**

- Tapflo standard AODD pumps with capacity up to **570 l/min** (pump sizes: up to 400/420, except T425),
- Monoblock pumps with output power up to **7,5 kW** (assembled with the following IEC standard motors: motor type: IMB34, IMB35; max. motor size: 132).