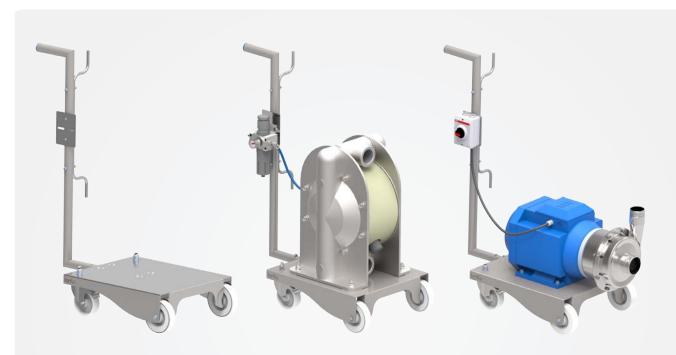

# **Custom Designed Mobile Systems**This is functionality, not only a product.

Engineering to Order now includes also Custom Designed Mobile Systems.

Based on our experience with pumping SKID units, we deliver complete "made to measure" mobile units, ready to execute user's technological process.